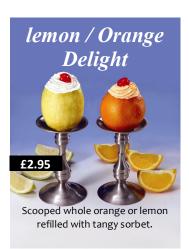

Crisp chocolate base, layered with dairy vanilla & caramel ice cream & a delicious caramel sauce, dusted with chocolate biscuit.









A decorative souvenir ceramic pot filled with luxurious vanilla ice cream and chocolate sauce decorated with chocolate curls.









## FRESH FRUIT



## LIQUEURS

| Brandy          | £3.95 |
|-----------------|-------|
| Baileys         | £2.95 |
| Sambuca         | £2.95 |
| Kahlua          | £2.95 |
| Cointreau       | £2.95 |
| Grand Marnier   | £2.95 |
| Drambuie        | £2.95 |
| Amaretto        | £2.95 |
| Whiskey         | £3.50 |
| B52             | £3.50 |
| Tequila Sunrise | £3.50 |
| Black Russian   | £3.50 |
|                 |       |

## **BEVERAGES**

| DEVERAGES |  |  |
|-----------|--|--|
| £1.95     |  |  |
| £2.95     |  |  |
| £2.95     |  |  |
| £2.95     |  |  |
| £2.95     |  |  |
| £2.95     |  |  |
| £2.95     |  |  |
| £2.95     |  |  |
| £2.95     |  |  |
| £2.95     |  |  |
| £1.95     |  |  |
| £1.95     |  |  |
| £1.95     |  |  |
| £3.95     |  |  |
|           |  |  |