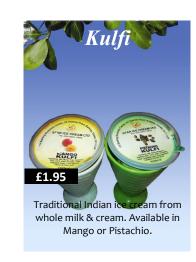

Crisp chocolate base, layered with dairy vanilla & caramel ice cream & a delicious caramel sauce, dusted with chocolate biscuit.









A decorative souvenir ceramic pot filled with luxurious vanilla ice cream and chocolate sauce decorated with chocolate curls.









## FRESH FRUIT



## LIQUEURS

| Brandy          | £3.95 |
|-----------------|-------|
| Baileys         | £2.95 |
| Sambuca         | £2.95 |
| Kahlua          | £2.95 |
| Cointreau       | £2.95 |
| Grand Marnier   | £2.95 |
| Drambuie        | £2.95 |
| Amaretto        | £2.95 |
| Whiskey         | £3.50 |
| B52             | £3.50 |
| Tequila Sunrise | £3.50 |
| Black Russian   | £3.50 |
|                 |       |

## **BEVERAGES**

| DEVERAGES |  |  |
|-----------|--|--|
| £1.95     |  |  |
| £2.95     |  |  |
| £2.95     |  |  |
| £2.95     |  |  |
| £2.95     |  |  |
| £2.95     |  |  |
| £2.95     |  |  |
| £2.95     |  |  |
| £2.95     |  |  |
| £2.95     |  |  |
| £1.95     |  |  |
| £1.95     |  |  |
| £1.95     |  |  |
| £3.95     |  |  |
|           |  |  |