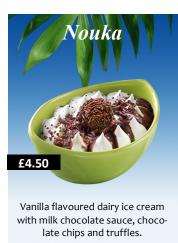

Crisp chocolate base, layered with dairy vanilla & caramel ice cream & a delicious caramel sauce, dusted with chocolate biscuit.









A decorative souvenir ceramic pot filled with luxurious vanilla ice cream and chocolate sauce decorated with chocolate curls.









## FRESH FRUIT



## LIQUEURS

| Brandy          | £3.95 |
|-----------------|-------|
| Baileys         | £2.95 |
| Sambuca         | £2.95 |
| Kahlua          | £2.95 |
| Cointreau       | £2.95 |
| Grand Marnier   | £2.95 |
| Drambuie        | £2.95 |
| Amaretto        | £2.95 |
| Whiskey         | £3.50 |
| B52             | £3.50 |
| Tequila Sunrise | £3.50 |
| Black Russian   | £3.50 |
|                 |       |

## **BEVERAGES**

| DEVERAGES |  |  |
|-----------|--|--|
| £1.95     |  |  |
| £2.95     |  |  |
| £2.95     |  |  |
| £2.95     |  |  |
| £2.95     |  |  |
| £2.95     |  |  |
| £2.95     |  |  |
| £2.95     |  |  |
| £2.95     |  |  |
| £2.95     |  |  |
| £1.95     |  |  |
| £1.95     |  |  |
| £1.95     |  |  |
| £3.95     |  |  |
|           |  |  |