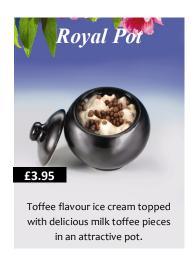

Crisp chocolate base, layered with dairy vanilla & caramel ice cream & a delicious caramel sauce, dusted with chocolate biscuit.

A decorative souvenir ceramic pot filled with luxurious vanilla ice cream and chocolate sauce decorated with chocolate curls.