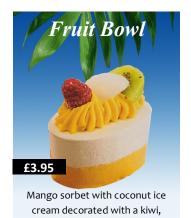

Crisp chocolate base, layered with dairy vanilla & caramel ice cream & a delicious caramel sauce, dusted with chocolate biscuit.









A decorative souvenir ceramic pot filled with luxurious vanilla ice cream and chocolate sauce decorated with chocolate curls.









## FRESH FRUIT



## LIQUEURS

| Brandy          | £3.95 |
|-----------------|-------|
| Baileys         | £2.95 |
| Sambuca         | £2.95 |
| Kahlua          | £2.95 |
| Cointreau       | £2.95 |
| Grand Marnier   | £2.95 |
| Drambuie        | £2.95 |
| Amaretto        | £2.95 |
| Whiskey         | £3.50 |
| B52             | £3.50 |
| Tequila Sunrise | £3.50 |
| Black Russian   | £3.50 |
|                 |       |

## **BEVERAGES**

| DEVERAGES |  |  |
|-----------|--|--|
| £1.95     |  |  |
| £2.95     |  |  |
|