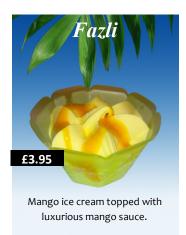

Crisp chocolate base, layered with dairy vanilla & caramel ice cream & a delicious caramel sauce, dusted with chocolate biscuit.









A decorative souvenir ceramic pot filled with luxurious vanilla ice cream and chocolate sauce decorated with chocolate curls.









## FRESH FRUIT



## LIQUEURS

| Brandy          | £3.95 |
|-----------------|-------|
| Baileys         | £2.95 |
| Sambuca         | £2.95 |
| Kahlua          | £2.95 |
| Cointreau       | £2.95 |
| Grand Marnier   | £2.95 |
| Drambuie        | £2.95 |
| Amaretto        | £2.95 |
| Whiskey         | £3.50 |
| B52             | £3.50 |
| Tequila Sunrise | £3.50 |
| Black Russian   | £3.50 |
|                 |       |

## **BEVERAGES**

| DEVERAGES |  |  |
|-----------|--|--|
| £1.95     |  |  |
| £2.95     |  |  |
| £2.95     |  |  |
| £2.95     |  |  |
| £2.95     |  |  |
| £2.95     |  |  |
| £2.95     |  |  |
| £2.95     |  |  |
| £2.95     |