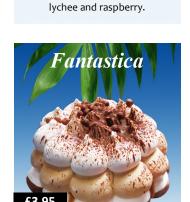

Crisp chocolate base, layered with dairy vanilla & caramel ice cream & a delicious caramel sauce, dusted with chocolate biscuit.

A decorative souvenir ceramic pot filled with luxurious vanilla ice cream and chocolate sauce decorated with chocolate curls.