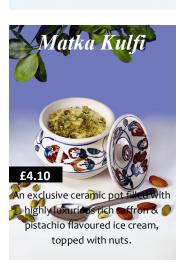

Crisp chocolate base, layered with dairy vanilla & caramel ice cream & a delicious caramel sauce, dusted with chocolate biscuit.

A decorative souvenir ceramic pot filled with luxurious vanilla ice cream and chocolate sauce decorated with chocolate curls.