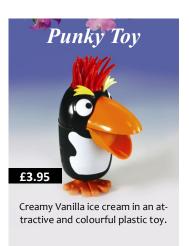

Crisp chocolate base, layered with dairy vanilla & caramel ice cream & a delicious caramel sauce, dusted with chocolate biscuit.









A decorative souvenir ceramic pot filled with luxurious vanilla ice cream and chocolate sauce decorated with chocolate curls.









## FRESH FRUIT



## LIQUEURS

| Brandy          | £3.95 |
|-----------------|-------|
| Baileys         | £2.95 |
| Sambuca         | £2.95 |
| Kahlua          | £2.95 |
| Cointreau       | £2.95 |
| Grand Marnier   | £2.95 |
| Drambuie        | £2.95 |
| Amaretto        | £2.95 |
| Whiskey         | £3.50 |
| B52             | £3.50 |
| Tequila Sunrise | £3.50 |
| Black Russian   | £3.50 |
|                 |       |

## **BEVERAGES**

| DEVERAGES |  |  |
|-----------|--|--|
| £1.95     |  |  |
| £2.95     |  |  |
| £2.95     |  |  |
| £2.95     |  |  |
| £2.95     |  |  |
| £2.95     |  |  |
| £2.95     |  |  |
| £2.95     |  |  |
| £2.95     |  |  |
| £2.95     |  |  |
| £1.95     |  |  |
| £1.95     |  |  |
| £1.95     |  |  |
| £3.95     |  |  |
|           |  |  |